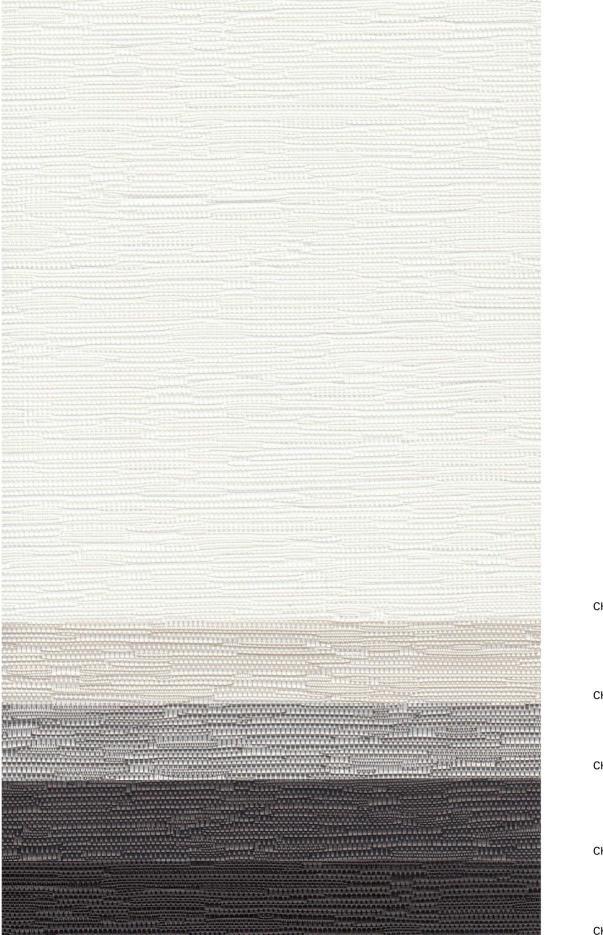

# KOPER.





Chicago - Paris - Jakarta

## Chicago













CH1

CH2

СНЗ

CH4

### **Paris**













#### Jakarta













CH12

CH13

CH14

CH15

CH16



#### Technical specification

| Opacity        |         | 100% blackout                                            |
|----------------|---------|----------------------------------------------------------|
| Composition    |         | 100% polyester - coated with acrylic foam                |
| Width          | Chicago | 300 cm                                                   |
|                | Paris   | 280 cm                                                   |
|                | Jakarta | 300 cm                                                   |
| Weight         |         | 350 - 420 g/m <sup>2</sup> ± 5%                          |
| Color Codes    | Chicago | CH1 - CH2 - CH3 - CH4                                    |
|                | Paris   | CH5