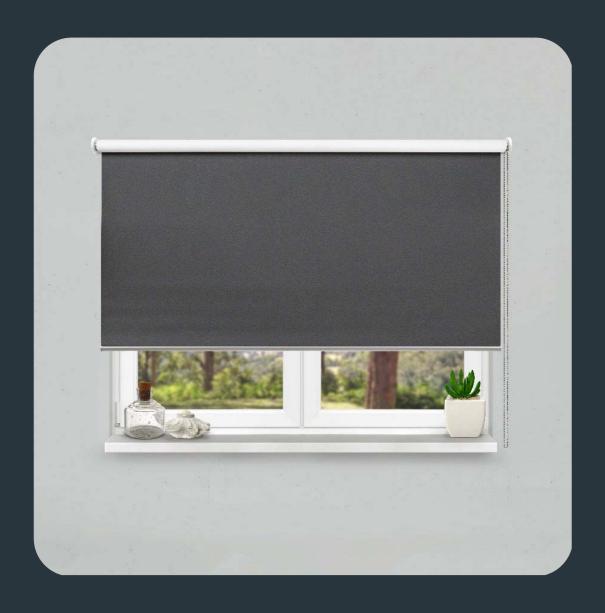

#### Technical specification

| Opacity        |         | 100% blackout                                            |
|----------------|---------|----------------------------------------------------------|
| Composition    |         | 100% polyester - coated with acrylic foam                |
| Width          | Chicago | 300 cm                                                   |
|                | Paris   | 280 cm                                                   |
|                | Jakarta | 300 cm                                                   |
| Weight         |         | 350 - 420 g/m <sup>2</sup> ± 5%                          |
| Color Codes    | Chicago | CH1 - CH2 - CH3 - CH4                                    |
|                | Paris   | CH5 - CH6 - CH7 - CH8 - CH9 - CH10 - CH11                |
|                | Jakarta | CH12 - CH13 - CH14 - CH15 - CH16                         |
| Light Fastness |         | ≥ 5.0                                                    |
| Certification  |         | GreenGuard / Oeko-tex100                                 |
| Features       |         | Environment friendly                                     |
| Cleaning       |         | . Remove dust with vacuum cleaner or compressed air      |
|                |         | . Wipe gently with a wet sponge or fabric and leave      |
|                |         | blind down until completely dry                          |
|                |         | . Do not scrub or use solvents or any abrasive substance |
|                |         | that might damage the coating of the fabric              |