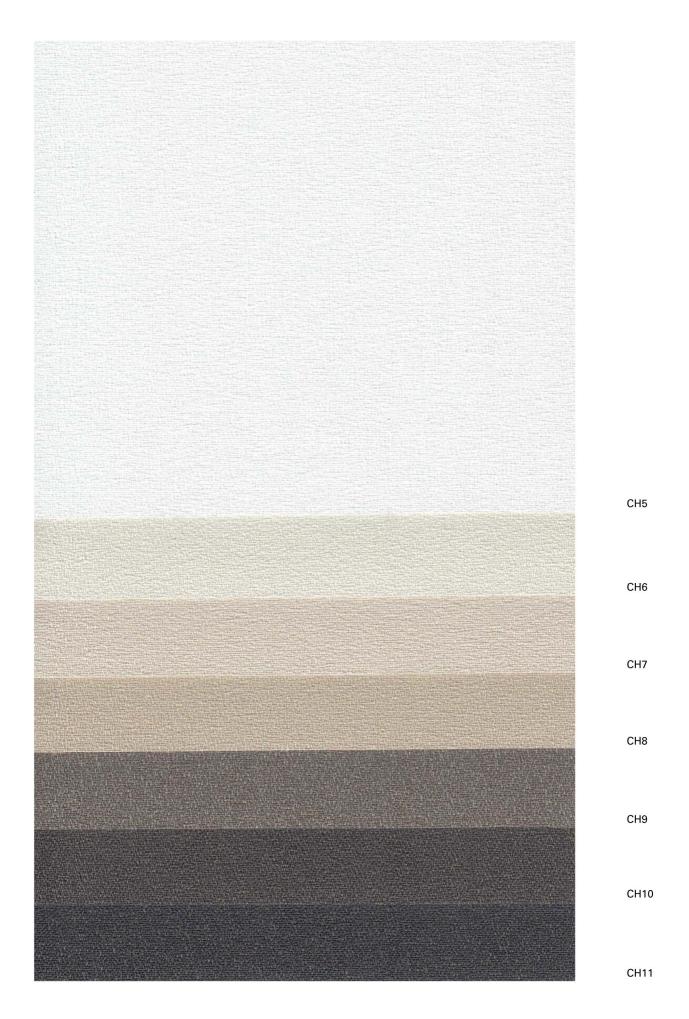

# KOPER.





Chicago - Paris - Jakarta

## Chicago













CH1

CH2

СНЗ

CH4

### **Paris**













#### Jakarta













CH12

CH13

CH14

CH15

CH16



#### Technical specification

| Opacity        |         | 100% blackout                                            |
|----------------|---------|----------------------------------------------------------|
| Composition    |         | 100% polyester - coated with acrylic foam                |
| Width          | Chicago | 300 cm                                                   |
|                | Paris   | 280 cm                                                   |
|                | Jakarta | 300 cm                                                   |
| Weight         |         | 350 - 420 g/m <sup>2</sup> ± 5%                          |
| Color Codes    | Chicago | CH1 - CH2 - CH3 - CH4                                    |
|