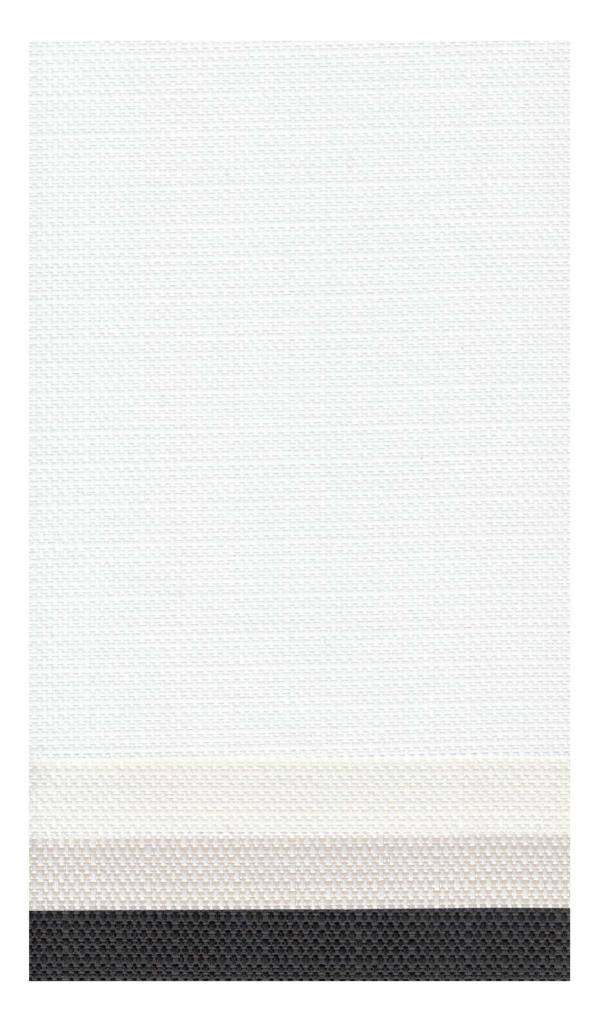

# KOPER.





Chicago - Paris - Jakarta

## Chicago













CH1

CH2

СНЗ

CH4

### **Paris**













#### Jakarta













CH12

CH13

CH14

CH15

CH16



#### Technical specification

| Opacity        |         | 100% blackout                                            |
|----------------|---------|----------------------------------------------------------|
| Composition    |         | 100% polyester - coated with acrylic foam                |
| Width          | Chicago | 300 cm                                                   |
|                | Paris   | 280 cm                                                   |
|                | Jakarta | 300 cm                                                   |
| Weight         |         | 350 - 420 g/m <sup>2</sup> ± 5%                          |
| Color Codes    | Chicago | CH1 - CH2 - CH3 -