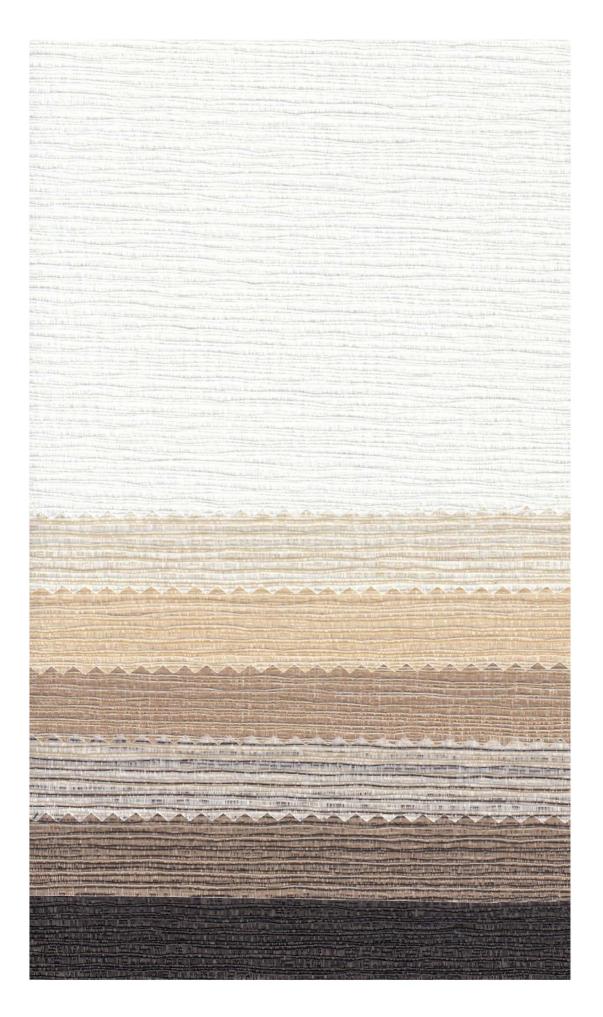

## KOPER.





Nice - Monaco

## Nice











SH11

SH12

## Monaco











SH1

SH3

SH4

SH5

SH6

SH7

SH8



## Technical specification

| Opacity        |        | 100% blackout                                            |
|----------------|--------|----------------------------------------------------------|
| Composition    |        | 100% polyester - coated with acrylic foam                |
| Width          |        | 300 cm                                                   |
| Weight         |        | 480 g/m² ± 5%                                            |
| Thickness      |        | 0.8 mm                                                   |
| Color codes    | Nice   | SH11 - SH12                                              |
|                | Monaco | SH1 - SH3 - SH4 - SH5 - SH6 - SH7 - SH8                  |
| Light Fastness |        | ≥ 4.5