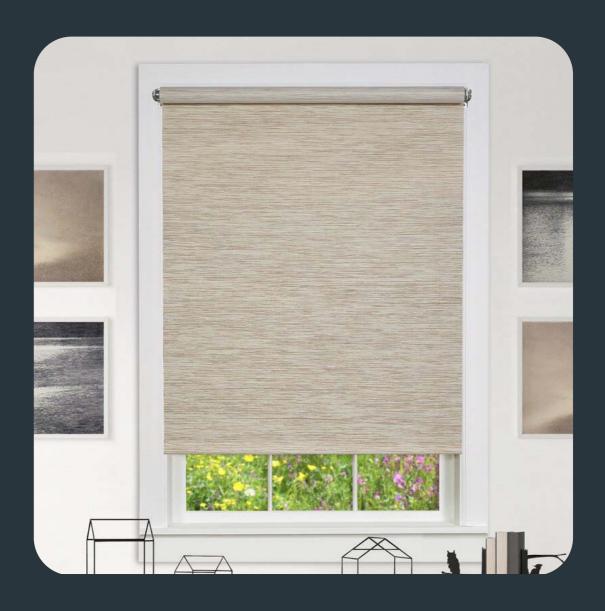

## Technical specification

| Opacity        |        | 100% blackout                                            |
|----------------|--------|----------------------------------------------------------|
| Composition    |        | 100% polyester - coated with acrylic foam                |
| Width          |        | 300 cm                                                   |
| Weight         |        | 480 g/m² ± 5%                                            |
| Thickness      |        | 0.8 mm                                                   |
| Color codes    | Nice   | SH11 - SH12                                              |
|                | Monaco | SH1 - SH3 - SH4 - SH5 - SH6 - SH7 - SH8                  |
| Light Fastness |        | ≥ 4.5                                                    |
| Cleaning       |        | . Remove dust with vacuum cleaner or compressed air      |
|                |        | . Wipe gently with a wet sponge or fabric and leave      |
|                |        | blind down until completely dry                          |
|                |        | . Do not scrub or use solvents or any abrasive substance |
|                |        | that might damage the coating of the fabric              |