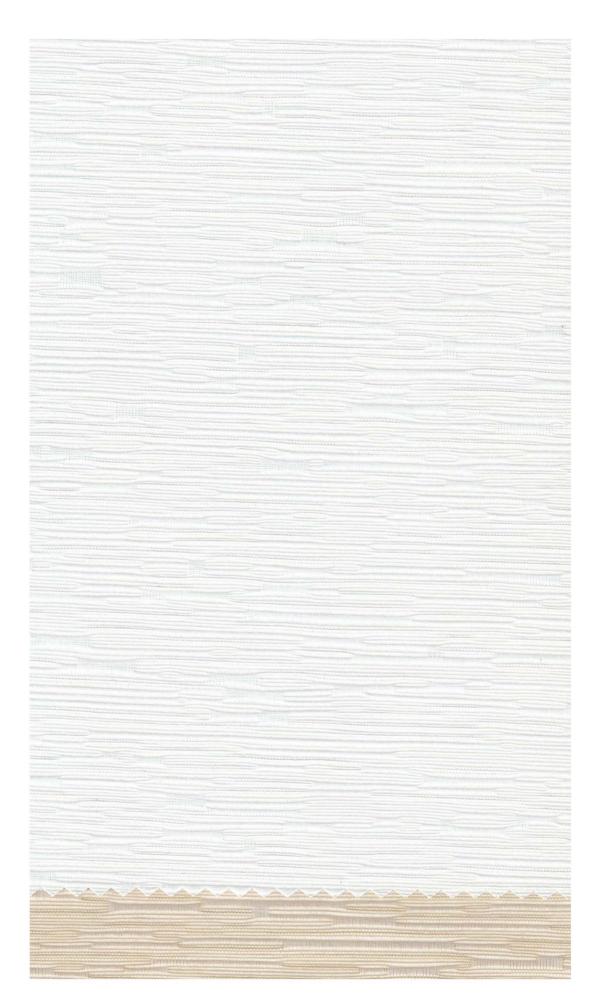

## KOPER.





Nice - Monaco

## Nice











SH11

SH12

## Monaco











SH1

SH3

SH4

SH5

SH6

SH7

SH8



## Technical specification

| Opacity        |        | 100% blackout                                            |
|----------------|--------|----------------------------------------------------------|
| Composition    |        | 100% polyester - coated with acrylic foam                |
| Width          |        | 300 cm                                                   |
| Weight         |        | 480 g/m² ± 5%                                            |
| Thickness      |        | 0.8 mm                                                   |
| Color codes    | Nice   | SH11 - SH12                                              |
|                | Monaco | SH1 - SH3 - SH4 - SH5 - SH6 - SH7 - SH8                  |
| Li