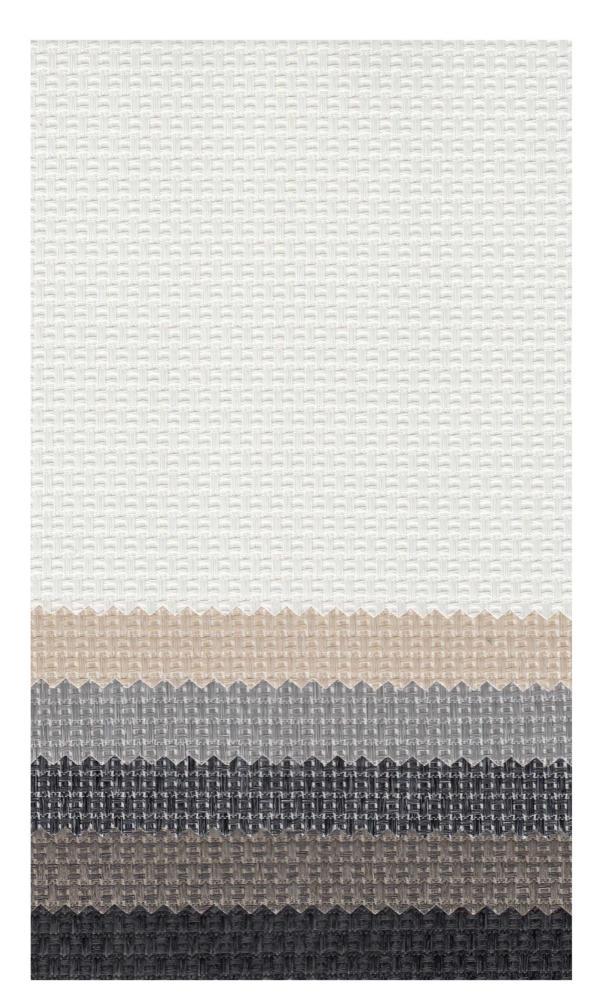

## **Sydney**

D50

D51

D52

D53

D54

D55

## Technical specification

| Opacity        | 100% blackout                                            |
|----------------|----------------------------------------------------------|
| Composition    | 100% polyester                                           |
| Width          | 280 cm (110")                                            |
| Weight         | 425 g/m <sup>2</sup> ± 5%                                |
| Thickness      | 0.65 mm ± 0.04                                           |
| Color Codes    | D50 - D51 - D52 - D53 - D54 - D55                        |
| Light Fastness | 4 - 5                                                    |
|                |                                                          |
| Cleaning       | . Remove dust with vacuum cleaner or compressed air      |
|                | . Wipe gently with a wet sponge or fabric and leave      |
|                | blind down until completely dry                          |
|                | . Do not scrub or use solvents or any abrasive substance |
|                | that might damage the coating of the fabric              |