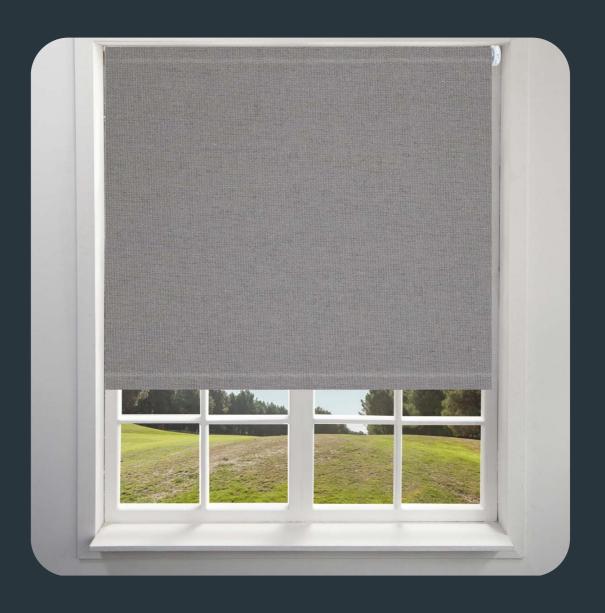

## KOPER.





Sydney

## **Sydney**











D50

D51

D52

D53

D54

D55



## Technical specification

| Opacity        | 100% blackout                                            |
|----------------|----------------------------------------------------------|
| Composition    | 100% polyester                                           |
| Width          | 280 cm (110")                                            |
| Weight         | 425 g/m <sup>2</sup> ± 5%                                |
| Thickness      | 0.65 mm ± 0.04                                           |
| Color Codes    | D50 - D51 - D52 - D53 - D54 - D55                        |
| Light Fastness | 4 - 5                                                    |
|                |                                                          |
|